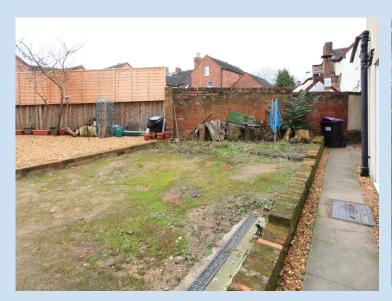

## £114,995 region

This one bedroom traditional terraced cottage is located to provide easy access to Madeley's amenities with local cafes, public houses, restaurants and supermarkets all within easy walking distance. The accommodation includes an inner lobby area, cosy lounge with woodburner, fitted kitchen, double bedroom and bathroom. Externally there are double gates giving access to a private parking space and garden area. The property is vacant and ready for a new owner with the reassurance of a gas safety certificate and a 5 year electrical certificate (EICR).