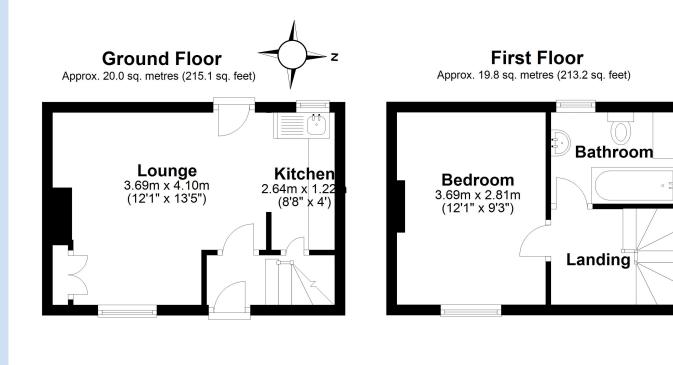

## £114,995 region

This one bedroom traditional terraced cottage is located to provide easy access to Madeley's amenities with local cafes, public houses, restaurants and supermarkets all within easy walking distance. The accommodation includes an inner lobby area, cosy lounge with woodburner, fitted kitchen, double bedroom and bathroom. Externally there are double gates giving access to a private parking space and garden area. The property is vacant and ready for a new owner with the reassurance of a gas safety certificate and a 5 year electrical certificate (EICR).

## ScoreEnergy ratingCurrentPotential92+A84 B81-91B55 D69-80C55 D55-68D55 D39-54E21-38F1-20G

Total area: approx. 39.8 sq. metres (428.3 sq. feet)

Tenure Freehold Council tax Band A

**Fixtures & Fittings** Where specifically mentioned in these sales particulars are included in the sale price.